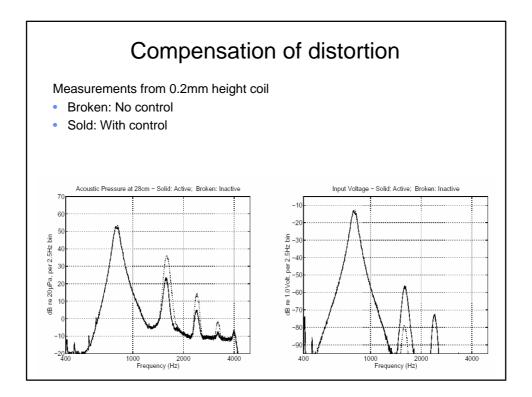

| R <sub>eb</sub>             | 0.004· <i>R</i> <sub>eb·0°C</sub>    | ±10%                    |
| Suspension damping                                                      | C d                         | -0.05                                | ±10                     |
| Suspension stiffness                                                    | k d                         | (none)                               | ±30%                    |
| Transduction coefficient                                                | Φ0                          | -0.005                               | n/a                     |
| Parameter drift cause<br>Fatal problem for pur<br>Controller must be tu | es mistuning<br>e feedforwa | g of feedforward con<br>ard control  | troller                 |