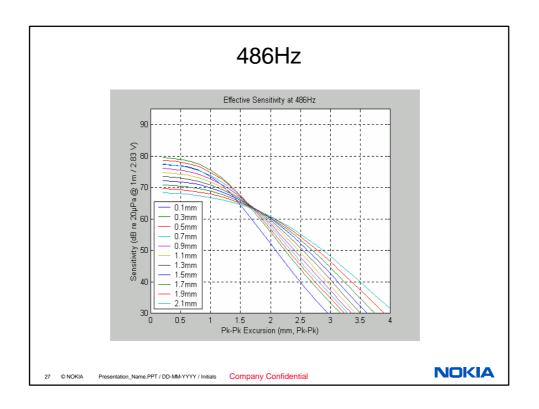

| R <sub>eb</sub>             | 0.004· <i>R</i> <sub>eb·0°C</sub>    | ±10%                    |
| Suspension damping                                                      | C d                         | -0.05                                | ±10                     |
| Suspension stiffness                                                    | k d                         | (none)                               | ±30%                    |
| Transduction coefficient                                                | Φ0                          | -0.005                               | n/a                     |
| Parameter drift cause<br>Fatal problem for pur<br>Controller must be tu | es mistuning<br>e feedforwa | g of feedforward con<br>ard control  | troller                 |