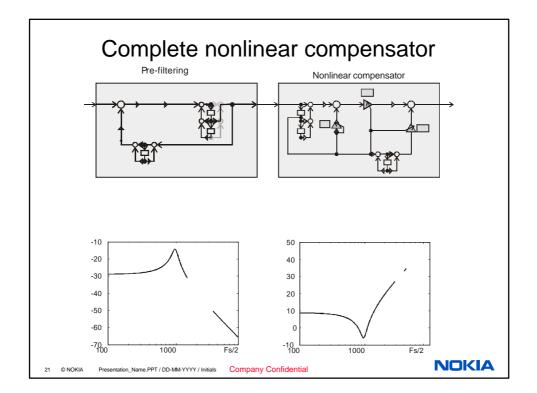

| Loudspeaker charact<br>Manufacturing tol<br>Temperature vari            | erances                     | nge with:                            |                         |
|-------------------------------------------------------------------------|-----------------------------|--------------------------------------|-------------------------|
| Parameter name                                                          | Symbol                      | Temperature Variation<br>Coefficient | Manufacturing tolerance |
| DC-resistance                                                           | R <sub>eb</sub>             | 0.004· <i>R</i> <sub>eb·0°C</sub>    | ±10%                    |
| Suspension damping                                                      | C d                         | -0.05