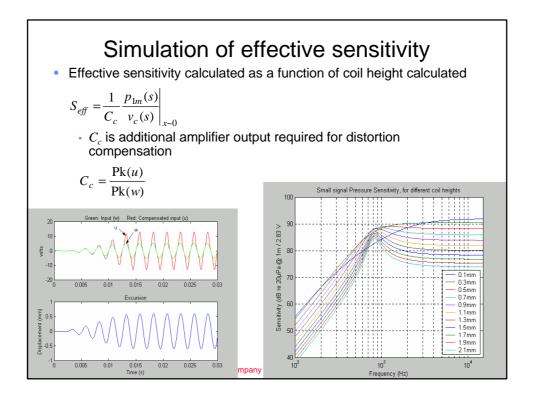

| R <sub>eb</sub>             | 0.004· <i>R</i> <sub>eb·0°C</sub>    | ±10%                    |
| Suspension damping                                                      | C d                         | -0.05                                | ±10                     |
| Suspension stiffness                                                    | k d                         | (none)                               | ±30%                    |
| Transduction coefficient                                                | Φ0                          | -0.005                               | n/a                     |
| Parameter drift cause<br>Fatal problem for pur<br>Controller must be tu | es mistuning<br>e feedforwa | g of feedforward con<br>ard control  | troller                 |