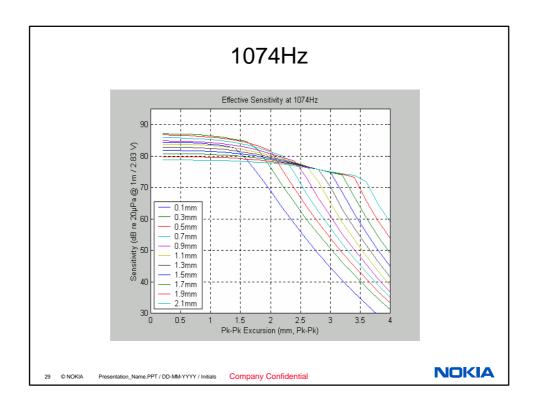

| R <sub>eb</sub>             | 0.004· <i>R</i> <sub>eb·0°C</sub>    | ±10%                    |
| Suspension damping                                                      | C d                         | -0.05                                | ±10                     |
| Suspension stiffness                                                    | k d                         | (none)                               | ±30%                    |
| Transduction coefficient                                                | Φ0                          | -0.005                               | n/a                     |
| Parameter drift cause<br>Fatal problem for pur<br>Controller must be tu | es mistuning<br>e feedforwa | g of feedforward con<br>ard control  | troller                 |