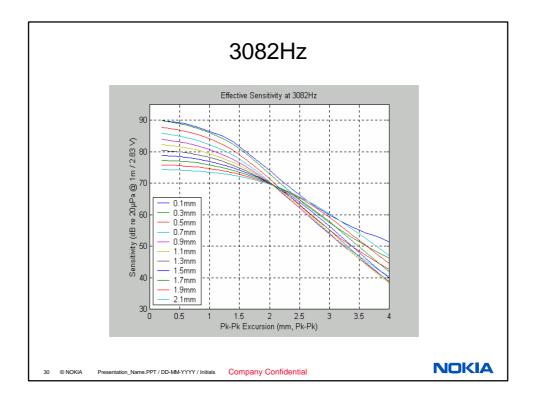

| R <sub>eb</sub>             | 0.004· <i>R</i> <sub>eb·0°C</sub>    | ±10%                    |
| Suspension damping                                                      | C d                         | -0.05                                | ±10                     |
| Suspension stiffness                                                    | k d                         | (none)                               | ±30%                    |
| Transduction coefficient                                                | Φ0                          | -0.005                               | n/a                     |
| Parameter drift cause<br>Fatal problem for pur<br>Controller must be tu | es mistuning<br>e feedforwa | g of feedforward con<br>ard control  | troller                 |