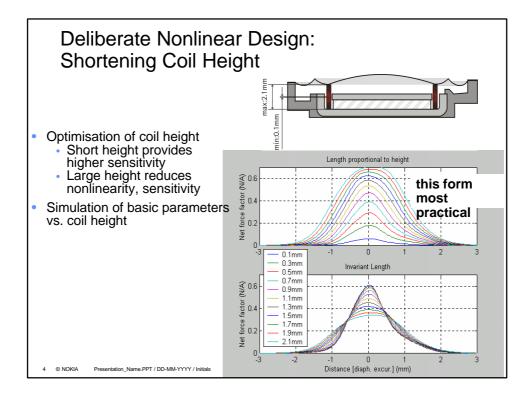

| Loudspeaker charact<br>Manufacturing tol<br>Temperature vari            | erances                     | nge with:                            |                         |
|-------------------------------------------------------------------------|-----------------------------|--------------------------------------|-------------------------|
| Parameter name                                                          | Symbol                      | Temperature Variation<br>Coefficient | Manufacturing tolerance |
| DC-resistance                                                           | R <sub>eb</sub>             | 0.004· <i>R</i> <sub>eb·0°C</sub>    | ±10%                    |
| Suspension damping                                                      | C