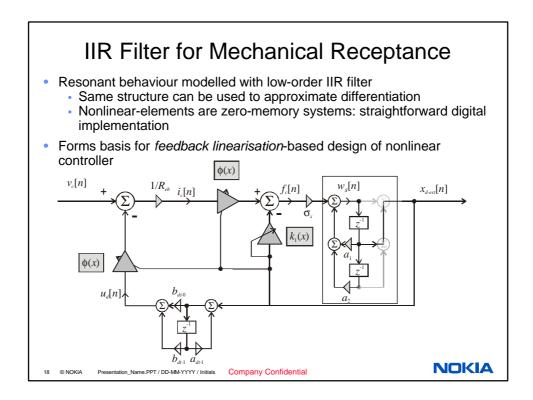

| Loudspeaker charact<br>Manufacturing tol<br>Temperature vari            | erances                     | nge with:                            |                         |
|-------------------------------------------------------------------------|-----------------------------|--------------------------------------|-------------------------|
| Parameter name                                                          | Symbol                      | Temperature Variation<br>Coefficient | Manufacturing tolerance |
| DC-resistance                                                           | R <sub>eb</sub>             | 0.004· <i>R</i> <sub>eb·0°C</sub>    | ±10%                    |
| Suspension damping                                                      | C d                         |