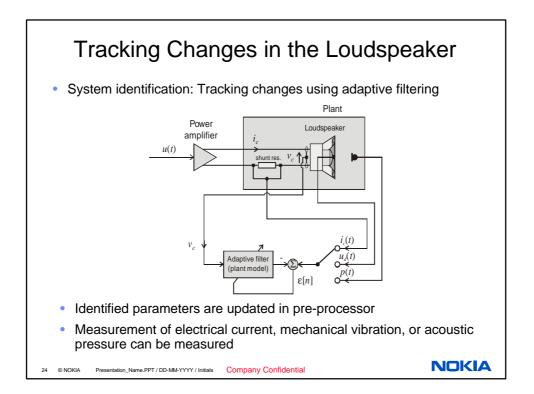

| Loudspeaker charact<br>Manufacturing tol<br>Temperature vari            | erances                     | nge with:                            |                         |
|-------------------------------------------------------------------------|-----------------------------|--------------------------------------|-------------------------|
| Parameter name                                                          | Symbol                      | Temperature Variation<br>Coefficient | Manufacturing tolerance |
| DC-resistance                                                           | R <sub>eb</sub>             | 0.004· <i>R</i> <sub>eb·0°C</sub>    | ±10%                    |
| Suspension damping                                                      | C d                         | -0.05                                | ±10                     |
| Suspension stiffness                                                    | k d                         | (none)                               | ±30%                    |
| Transduction coefficient                                                | Φ0                          | -0.005                               | n/a                     |
| Parameter drift cause<br>Fatal problem for pur<br>Controller must be tu | es mistuning<br>e feedforwa | g of feedforward con<br>ard control  | troller                 |