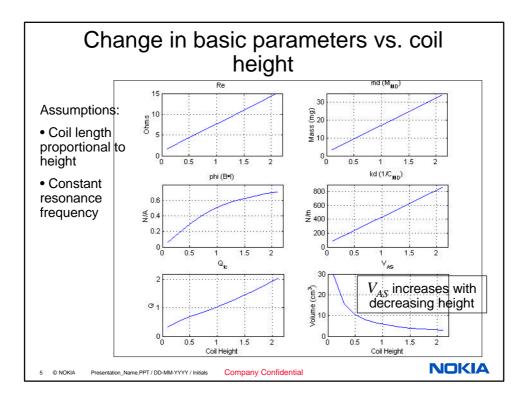

| Loudspeaker charact<br>Manufacturing tol<br>Temperature vari            | erances                     | nge with:                            |                         |
|-------------------------------------------------------------------------|-----------------------------|--------------------------------------|-------------------------|
| Parameter name                                                          | Symbol                      | Temperature Variation<br>Coefficient | Manufacturing tolerance |
| DC-resistance                                                           | R <sub>eb</sub>             | 0.004· <i>R</i> <sub>eb·0°C</sub>    | ±10%                    |
| Suspension damping                                                      | C d