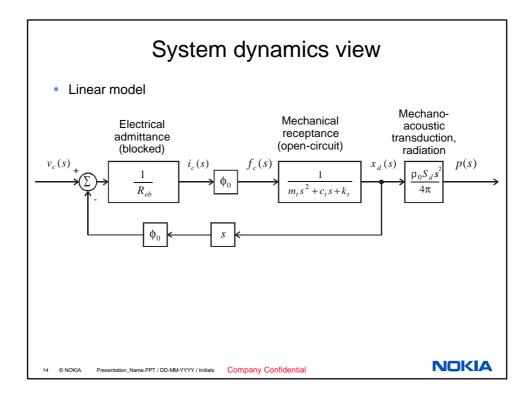

| Loudspeaker charact<br>Manufacturing tol<br>Temperature vari            | erances                     | nge with:                            |                         |
|-------------------------------------------------------------------------|-----------------------------|--------------------------------------|-------------------------|
| Parameter name                                                          | Symbol                      | Temperature Variation<br>Coefficient | Manufacturing tolerance |
| DC-resistance                                                           | R <sub>eb</sub>             | 0.004· <i>R</i> <sub>eb·0°C</sub>    | ±10%                    |
| Suspension damping                                                      | C d