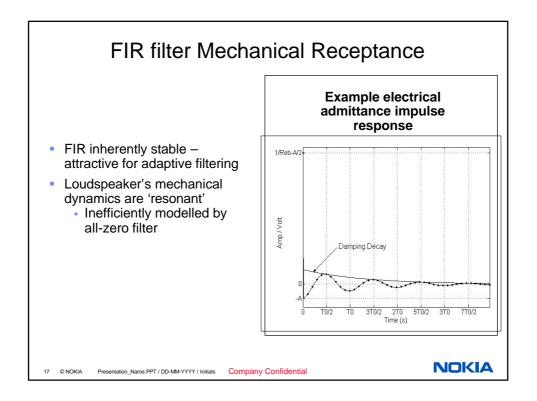

| Loudspeaker charact<br>Manufacturing tol<br>Temperature vari            | erances                     | nge with:                            |                         |
|-------------------------------------------------------------------------|-----------------------------|--------------------------------------|-------------------------|
| Parameter name                                                          | Symbol                      | Temperature Variation<br>Coefficient | Manufacturing tolerance |
| DC-resistance                                                           | R <sub>eb</sub>             | 0.004· <i>R</i> <sub>eb·0°C</sub>    | ±10%                    |
| Suspension damping                                                      | C d