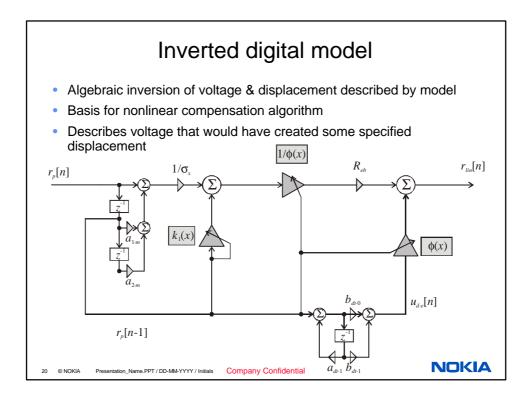

| Loudspeaker charact<br>Manufacturing tol<br>Temperature vari            | erances                     | nge with:                            |                         |
|-------------------------------------------------------------------------|-----------------------------|--------------------------------------|-------------------------|
| Parameter name                                                          | Symbol                      | Temperature Variation<br>Coefficient | Manufacturing tolerance |
| DC-resistance                                                           | R <sub>eb</sub>             | 0.004· <i>R</i> <sub>eb·0°C</sub>    | ±10%                    |
| Suspension damping                                                      | C d                         | -0.0