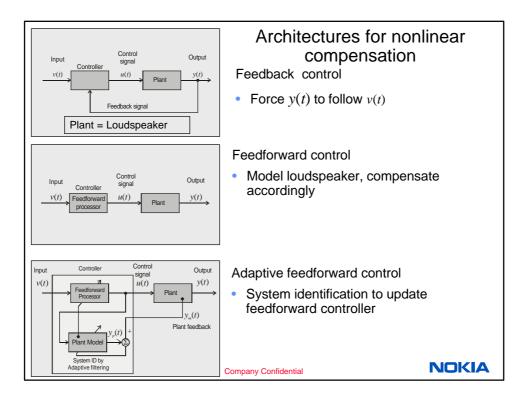

| Loudspeaker charact<br>Manufacturing tol<br>Temperature vari            | erances                     | nge with:                            |                         |
|-------------------------------------------------------------------------|-----------------------------|--------------------------------------|-------------------------|
| Parameter name                                                          | Symbol                      | Temperature Variation<br>Coefficient | Manufacturing tolerance |
| DC-resistance                                                           | R <sub>eb</sub>             | 0.004· <i>R</i> <sub>eb·0°C</sub>    | ±10%                    |
| Suspension damping                                                      | C d