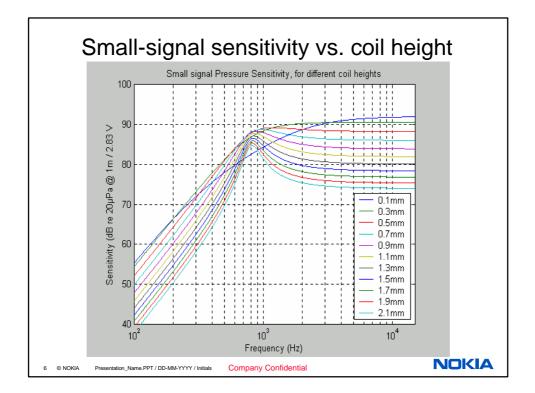

| Loudspeaker charact<br>Manufacturing tol<br>Temperature vari            | erances                     | nge with:                            |                         |
|-------------------------------------------------------------------------|-----------------------------|--------------------------------------|-------------------------|
| Parameter name                                                          | Symbol                      | Temperature Variation<br>Coefficient | Manufacturing tolerance |
| DC-resistance                                                           | R <sub>eb</sub>             | 0.004· <i>R</i> <sub>eb·0°C</sub>    | ±10%                    |
| Suspension damping                                                      | C d