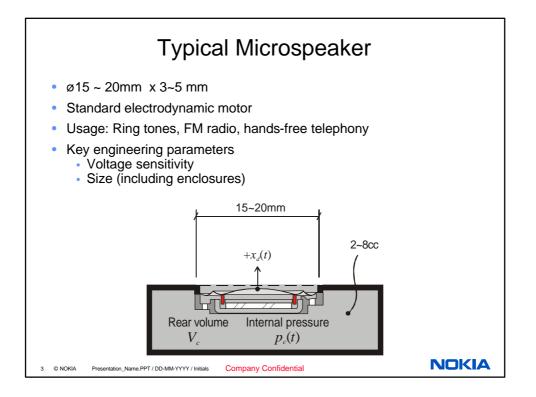

| Loudspeaker charact<br>Manufacturing tol<br>Temperature vari            | erances                     | nge with:                            |                         |
|-------------------------------------------------------------------------|-----------------------------|--------------------------------------|-------------------------|
| Parameter name                                                          | Symbol                      | Temperature Variation<br>Coefficient | Manufacturing tolerance |
| DC-resistance                                                           | R <sub>eb</sub>             | 0.004· <i>R</i> <sub>eb·0°C</sub>    | ±10%                    |
| Suspension damping                                                      |