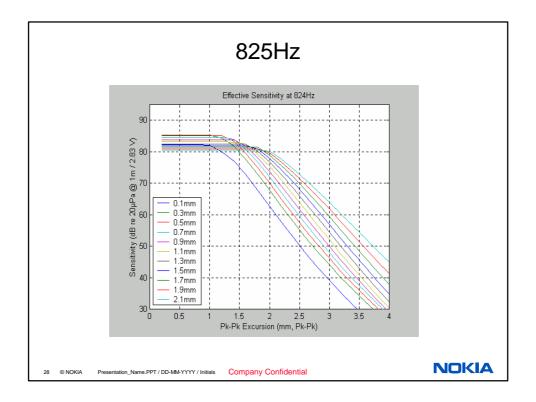

| R <sub>eb</sub>             | 0.004· <i>R</i> <sub>eb·0°C</sub>    | ±10%                    |
| Suspension damping                                                      | C d                         | -0.05                                | ±10                     |
| Suspension stiffness                                                    | k d                         | (none)                               | ±30%                    |
| Transduction coefficient                                                | Φ0                          | -0.005                               | n/a                     |
| Parameter drift cause<br>Fatal problem for pur<br>Controller must be tu | es mistuning<br>e feedforwa | g of feedforward con<br>ard control  | troller                 |