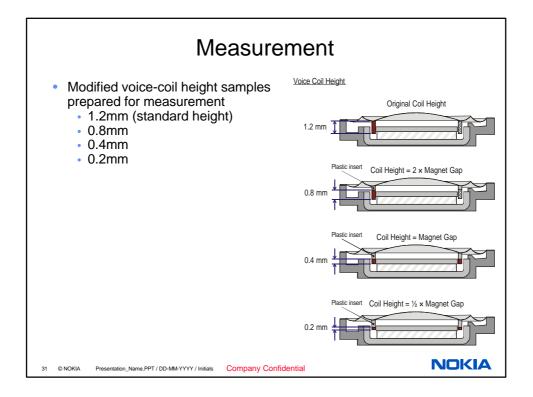

| R <sub>eb</sub>             | 0.004· <i>R</i> <sub>eb·0°C</sub>    | ±10%                    |
| Suspension damping                                                      | C d                         | -0.05                                | ±10                     |
| Suspension stiffness                                                    | k d                         | (none)                               | ±30%                    |
| Transduction coefficient                                                | Φ0                          | -0.005                               | n/a                     |
| Parameter drift cause<br>Fatal problem for pur<br>Controller must be tu | es mistuning<br>e feedforwa | g of feedforward con<br>ard control  | troller                 |