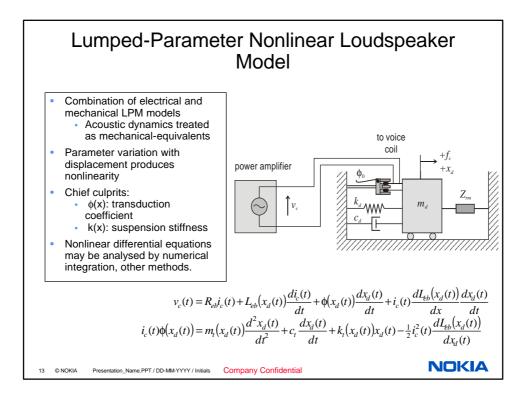

| Loudspeaker charact<br>Manufacturing tol<br>Temperature vari            | erances                     | nge with:                            |                         |
|-------------------------------------------------------------------------|-----------------------------|--------------------------------------|-------------------------|
| Parameter name                                                          | Symbol                      | Temperature Variation<br>Coefficient | Manufacturing tolerance |
| DC-resistance                                                           | R <sub>eb</sub>             | 0.004· <i>R</i> <sub>eb·0°C</sub>    | ±10%                    |
| Suspension damping                                                      | C d